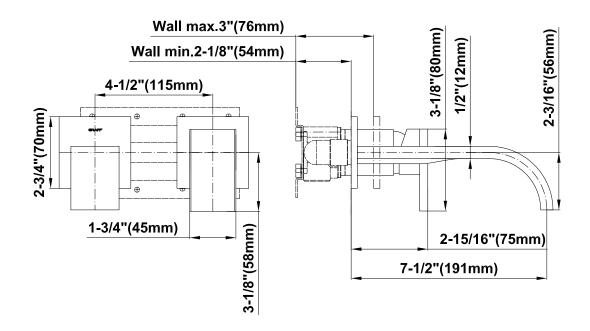

## **Product Features**

- Wall-mount spout and handle installation
- Aerated flow rate ~2.2 gpm @60 psi
- 7-1/2" spout reach
- Handle may be installed on left or right of spout
- Drain assembly not included