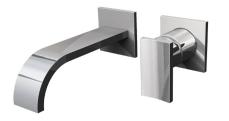

## **Product Features**

- Wall-mount spout and handle installation
- Aerated flow rate ~2.2 gpm @60 psi
- 7-1/2" spout reach
- Handle may be installed on left or right of spout
- Drain assembly not included

## Available Finishes

- Polished Chrome
  G-1835-LM36W-PC
- Steelnox
  G-1835-LM36W-SN
- Unfinished Brass\*
  G-1835-LM36W-UB
- Polished Nickel
  G-1835-LM36W-PN
- Olive Bronze\*
  G-1835-LM36W-OB
- Gold\* G-1835-LM36W-AU
- Brushed Gold\*
  G-1835-LM36 BAU